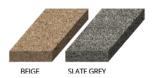

ey, Beige<br>50 lbs (22.7 kg) | 6.00-7.41     | 65-85 | 2.00-3.88   | 22-42 |

# **PACKAGING**

| PRODUCTS                      | RETAIL SIZE      | UNITS PER PALLET |
|-------------------------------|------------------|------------------|
| Gator Super Sand Bond – Beige | 22.7 kg (50 lbs) | 56               |

All Alliance Polymeric sand can be stored outside

New waterproof bag, an advanced progressive solution for long-term storage of Gator Polymeric Sand and Dust products. Whether winter, spring, summer, or fall your polymeric sand and dust is protected.

# **HELPS PREVENT**



Helps prevent weed sprouting.



Helps prevent damages caused by insects.



Helps prevent erosion due to climatic conditions, such as wind, rain and freezing temperatures.

# 2 BEAUTIFUL COLORS TO CHOOSE FROM